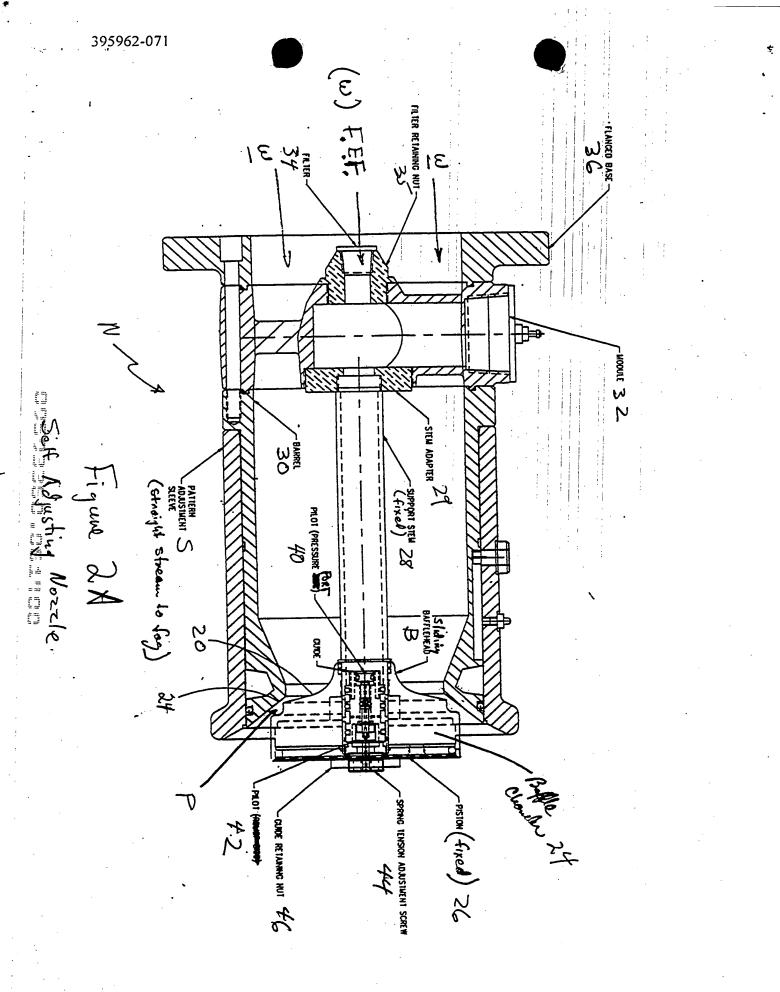

This Page Is Inserted by IFW Operations and is not a part of the Official Record

## **BEST AVAILABLE IMAGES**

Defective images within this document are accurate representation of The original documents submitted by the applicant.

Defects in the images may include (but are not limited to):

- BLACK BORDERS
- TEXT CUT OFF AT TOP, BOTTOM OR SIDES
- FADED TEXT
- ILLEGIBLE TEXT
- SKEWED/SLANTED IMAGES
- COLORED PHOTOS
- BLACK OR VERY BLACK AND WHITE DARK PHOTOS
- GRAY SCALE DOCUMENTS

## **IMAGES ARE BEST AVAILABLE COPY.**

As rescanning documents *will not* correct images, please do not report the images to the Image Problem Mailbox.









71











Ĭ.





































P.02





P.03



Jun-14-00 12:53P WilliamsFire-Engineering 4097452884

P.04



Jun-14-00 12:54P WilliamsFire-Engineering 4097452884 P.05